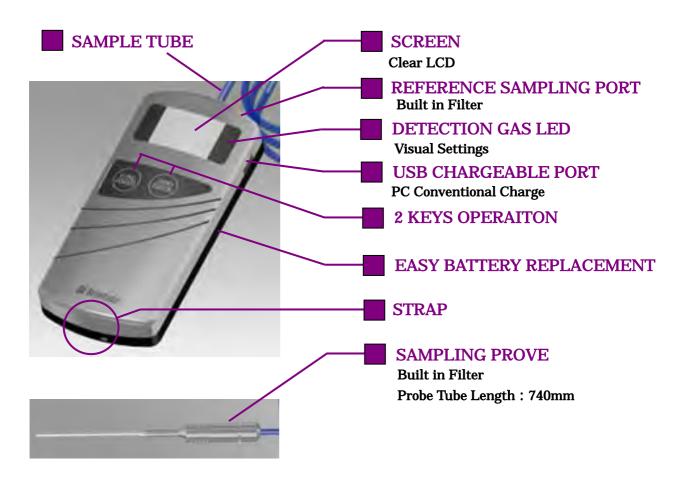

## [ Features ]

20 times Higher Sensitivity than the former detector. (He 0.0005 mL/min.) Great Signal Stability.

Smaller Dimensions (1/3 Smaller than the former detector)

Higher Visible LED and LCD display, and Buzzer sounds.

Built in Filters are provided for Sample and Reference gas lines to prevent any particles.

Easy handling and drop protection by a strap.

Battery remain is displayed by LCD display, Charging time is announced by Alarm.

Easy Battery replacement