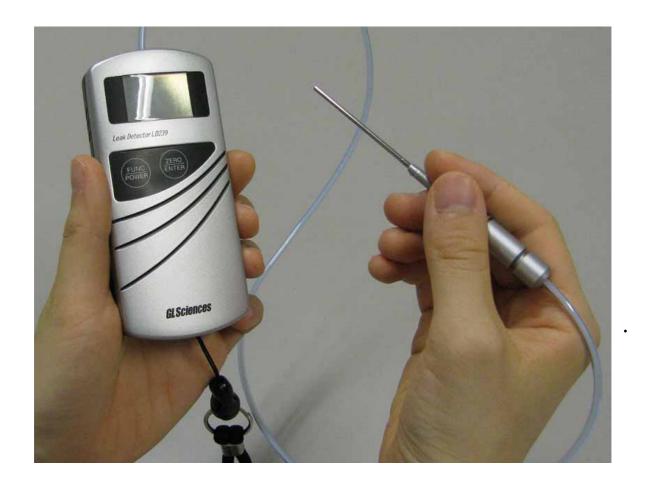

Built in Filters are provided for Sample and Reference gas lines to prevent any particles.

Easy handling and drop protection by a strap.

Battery remain is displayed by LCD display, Charging time is announced by Alarm.

Easy Battery replacement